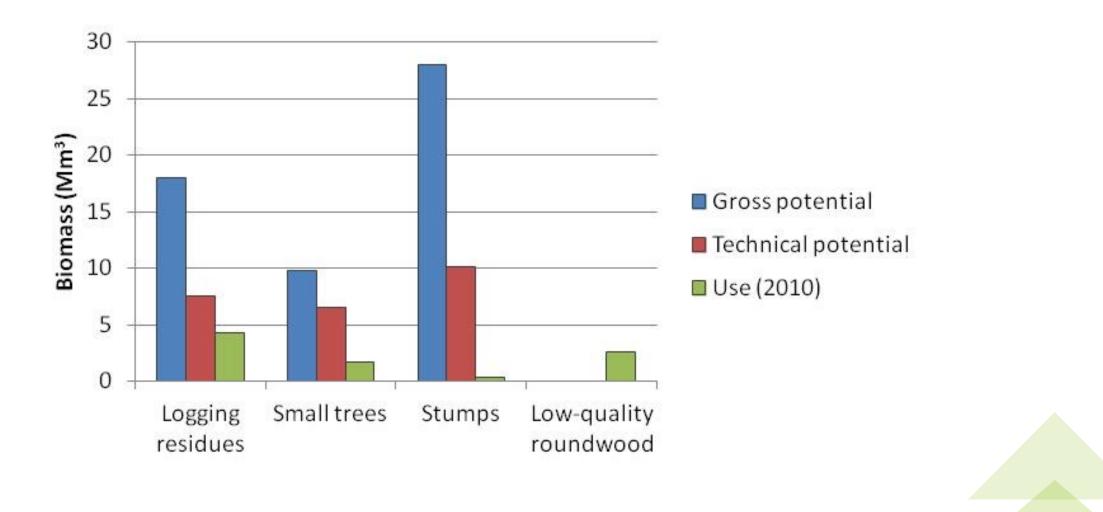

#### Annual Forest Biomass potential in Sweden Actual use is often much smaller than gross potential