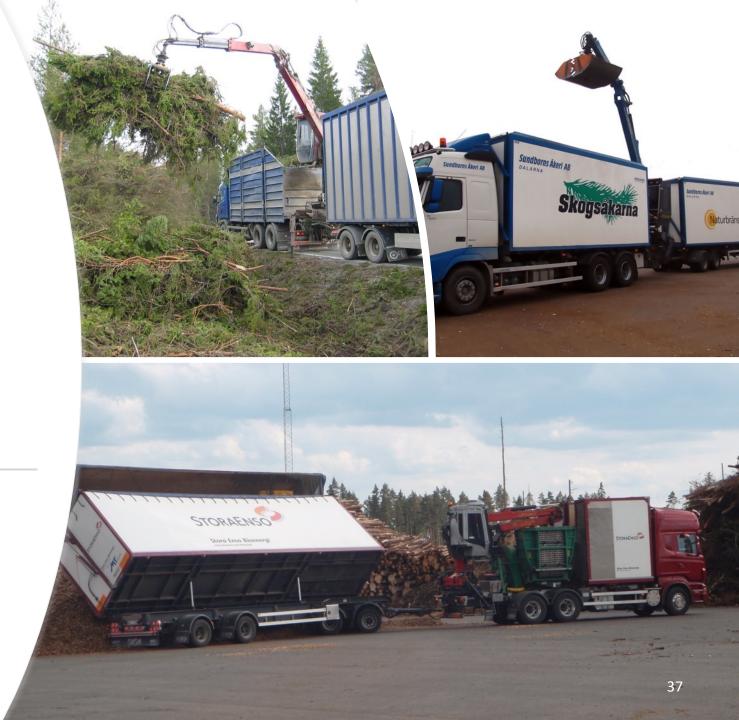

o improve forest management to produce more



#### THE COST FOR HARVEST, TRANSPORT, STORING AND HANDLING OF THE BIOMANS Streen IS OF PRIME IMPORTANCE WHEN CALCULATING THE OVERALL COST FOR BIOREFINING









Bulk density of biomass is a major factor in determining the cost and logistics requirements of handling and moving biomass from farm to biorefinery.







20/ton

20/ton

#### Transport Costs (general example) Lorry 200 km Rail-way 600 km

Ocean ship 10 000 km 20/ton

A specially designed rail solution with 26 cars with 3x60 m3 containers providing 4700 m3 loose per train set.

35

#### LOADING/UNLOADING IS OFTEN COSTLY

Dependency between different machinery often causes waiting time

 Logistical hot systems are difficult to plan





# POSSIBLE SOLUTIONS SELF LOADING/ UNLOADING



# INFORMATION FLOW BETWEEN DIFFERENT ACTORS

- Biomass logistics is often understood as a flow of biomass from the field to the end users
- Logistics is also a flow of information between different actors in the value chain
- Poor information flow can have a negative impact on feed stock cost and biomass quality
- Multi actor partnership



#### Different actors are doing different things during different time of the year







#### POOR ATTITUDE – POOR LOGISTICS

## Don't use the word waste!

- It has a negative impact on the work actors involved in the value chain are doing
- It suggests that the biomass resource is for free
- To be fully involved Primary producers also wants some income
- If you introduce a price you can set quality requirements of the biomass resource





#### QUAL