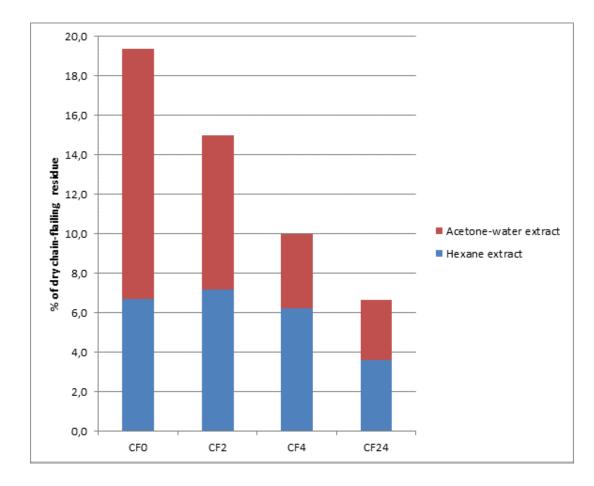

biorefinery can take advantage of the differences in the biomass feed stocks and maximize the value from the biomass feed stocks
- Big incomes can come from small volumes of high value chemicals
- What can you extract from your feedstock ?



Best sources of total polyphenolic concentrations in a spruce tree A case study; potential quantities of polyphenolics



Needles, total phenolics 58 mg GAE/g (average 3 batches) 37 kg in a tree

addec

Total phenolics in needles: **2 kg** (based on mg GAE/g)

Bark, total phenolics 35 mg GAE/g (average 3 batches) 29 kg in a tree Total phenolics in bark: **1 kg** (based on mg GAE/g)

Branches, total phenolics 7,5 mg GAE/g (average 3) 69 kg in a tree

Total phenolics in branches: 0,5 kg (based mg GAE/g)



# EXTRACTIVES ARE QUICKLY LOST DURING STORAGE



Extractive content analyzed after 0,2,4 and 24 weeks of storage

High temperatures, sunlight and chipping/crushing will increase losses

Conclusion – Biomass must be delivered quickly to industry for refining



# KNOWLEDGE GAP - MISMATCH BETWEEN END USERS EQUALITY DEMAND AND WHAT IS AVAILABLE

#### **Biomass properties**

- Outspread (expensive to harvest and transport) seasonality
- Wet and bulky
- Complex and varied quality
- High ash and alkali
- Varied particle size distribution

End users' quality demand

- Cheap and a warehous
- Dry and densified
- Well defined quality
- Low ash and alkali
- Even particle size ( sawdust)

# SOLUTION BIOHUB

 A business centre, BioHub, which delivers the right assortment to the right place at the right price