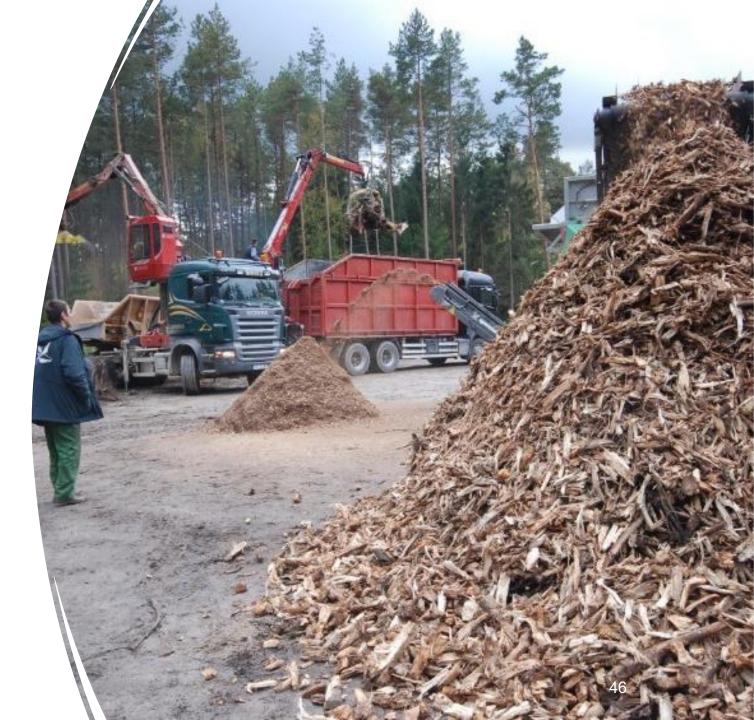

TIVES ARE QUICKLY LOST DURING STORAGE



Extractive content analyzed after 0,2,4 and 24 weeks of storage

High temperatures, sunlight and chipping/crushing will increase losses

Conclusion – Biomass must be delivered quickly to industry for refining



# KNOWLEDGE GAP - MISMATCH BETWEEN END USERS EQUALITY DEMAND AND WHAT IS AVAILABLE

#### **Biomass properties**

- Outspread (expensive to harvest and transport) seasonality
- Wet and bulky
- Complex and varied quality
- High ash and alkali
- Varied particle size distribution

End users' quality demand

- Cheap and a warehous
- Dry and densified
- Well defined quality
- Low ash and alkali
- Even particle size ( sawdust)

# SOLUTION BIOHUB

 A business centre, BioHub, which delivers the right assortment to the right place at the right price