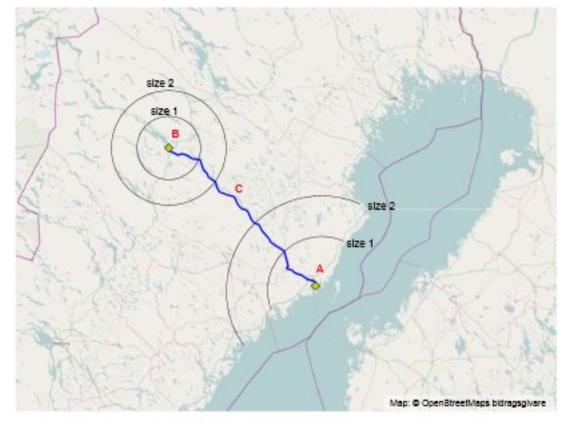

#### 2021- Large increase in price for sawn goods – increased output

| Location             | Owner                   | County         | Production<br>(m <sup>3</sup> sawn wood/ year) |
|----------------------|-------------------------|----------------|------------------------------------------------|
| Korpilombolo         | Jutos Timber            | Norrbotten     | 60 000                                         |
| Tärendö              | Krekula & Lauri         | Norrbotten     | 52,000                                         |
|                      |                         |                |                                                |
| Piteå, Munksund      | SCA Wood                | Norrbotten     | 420 000                                        |
| Piteå, Lövholmen     | Stenvalls trä           | Norrbotten     | 140 000                                        |
| Sikfors              | Stenvalls trä           | Norrbotten     | 140 000                                        |
| Seskarö              | Stenvalls trä           | Norrbotten     | 0                                              |
| Luleå, Örarna        | Stenvalls trä           | Norrbotten     | 65 000                                         |
| Glommersträsk        | Glommers Timber         | Norrbotten     | 50 000                                         |
| Älvsbyn              | Älvsbyhus               | Norrbotten     | 40 000                                         |
| Brattby              | Brattbysågverk          | Västerbotten   | 50 000                                         |
| Rundvik              | SCA Wood                | Västerbotten   | 315 000                                        |
| Malā                 | Setra Trävaror AB       | Västerbotten   | 210 000                                        |
| Vännäs               | NK Lundströms           | Västerbotten   | 65 000                                         |
| Sävar                | Norra Skog              | Västerbotten   | 256 000                                        |
| Kåge                 | Norra Skog              | Västerbotten   | 263 000                                        |
| Agnäs                | Norra Skog              | Västerbotten   | 18 000                                         |
| Bygdsiljum           | Martinsson/Holmen       | Västerbotten   | 430 000                                        |
| Kroksjön, Skellefteå | Martinsson/Holmen       | Västerbotten   | 117 000                                        |
| Hissmofors           | Norra Skog              | Jämtland       | 120 000                                        |
| Gällö                | SCA Wood/Persson Invest | Jämtland       | 360 000                                        |
| Svenstavik           | Rödins Trä AB           | Jämtland       | 78 000                                         |
| Bollsta              | SCA Wood                | Västernorrland | 550 000                                        |
| Tunadal              | SCA Wood                | Västernorrland | 550 000                                        |
| Ullånger             | MST Sågverk Ullånger AB | Västernorrland | 35 000                                         |
| Örnsköldsvik         | Högland                 | Västernorrland | 50 000                                         |
| Anudsjö, Bredbyn     | Högland                 | Västernorrland | 190 000                                        |
| Fränsta              | Callans Trä AB          | Västernorrland | 85 000                                         |
| Edsele               | Edsele Såg AB           | Västernorrland | 28 000                                         |