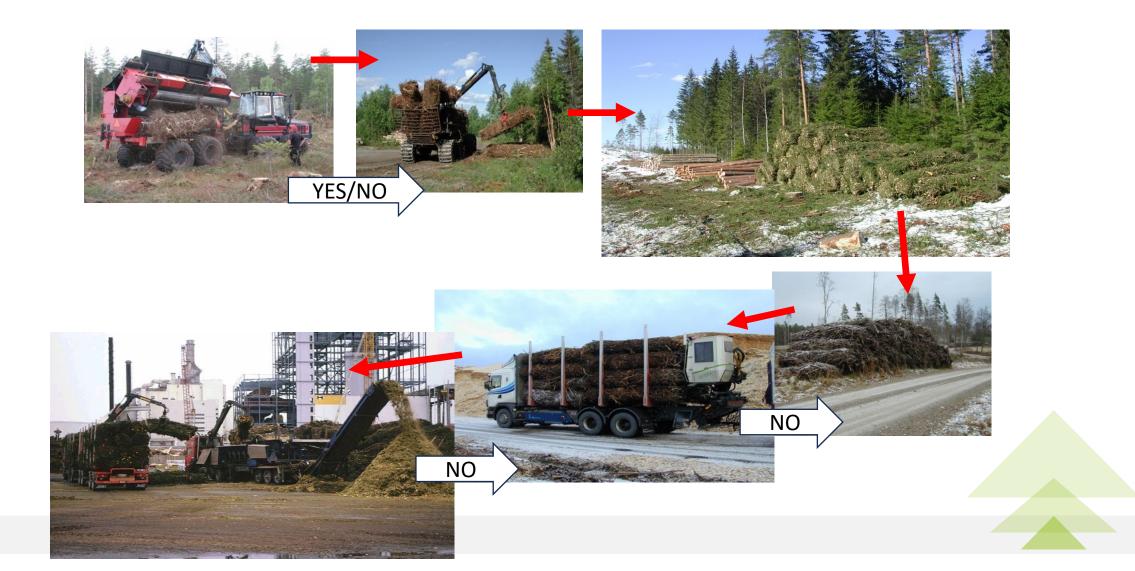

## DIFFERENT BIOMASS CHALLENGES

#### Dedicated bio crops

Optimized logistics not considering main product

• Forestry or agricultural by products

Low biomass density over large geographical areas, Seasonality

• Bioindustries by products

Dependency on main products

Byproduct logistics is secondary to main product

### COMMON CHALLENGES

The costs of harvesting, transporting, storing and handling biomass are prime determinants of overall biorefining costs.

Thus, it is vitally important to develop local biomass supply systems that for long time can efficiently supply end-users with sufficient raw material that meets their specific quality and seasonal demands.