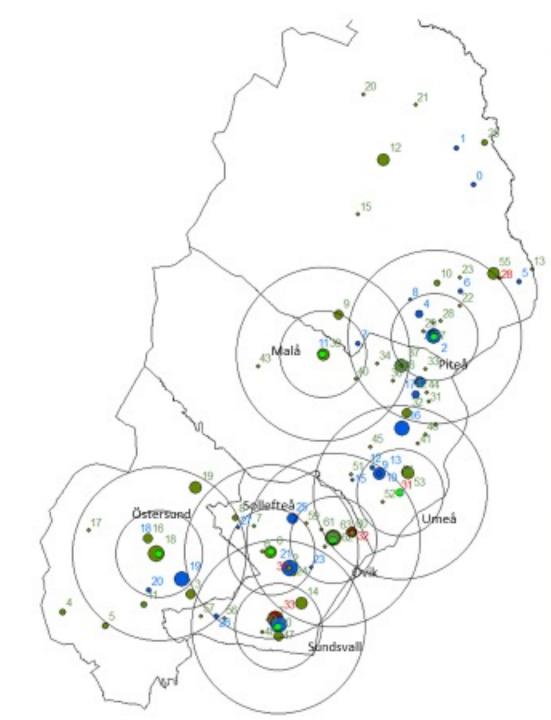

#### 28 SAWMIILS IN NORTHEN SWEDEN Location, owner, county, and production of sawn wood for the year 2019

#### 2021- Large increase in price for sawn goods – increased output

| Location             | Owner                   | County         | Production<br>(m <sup>3</sup> sawn wood/ year) |
|----------------------|-------------------------|----------------|------------------------------------------------|
| Korpilombolo         | Jutos Timber            | Norrbotten     | 60 000                                         |
| Tärendö              | Krekula & Lauri         | Norrbotten     | 52,000                                         |
|                      |                         |                |                                                |
| Piteå, Munksund      | SCA Wood                | Norrbotten     | 420 000                                        |
| Piteå, Lövholmen     | Stenvalls trä           | Norrbotten     | 140 000                                        |
| Sikfors              | Stenvalls trä           | Norrbotten     | 140 000                                        |
| Seskarö              | Stenvalls trä           | Norrbotten     | 0                                              |
| Luleå, Örarna        | Stenvalls trä           | Norrbotten     | 65 000                                         |
| Glommersträsk        | Glommers Timber         | Norrbotten     | 50 000                                         |
| Älvsbyn              | Älvsbyhus               | Norrbotten     | 40 000                                         |
| Brattby              | Brattbysågverk          | Västerbotten   | 50 000                                         |
| Rundvik              | SCA Wood                | Västerbotten   | 315 000                                        |
| Malā                 | Setra Trävaror AB       | Västerbotten   | 210 000                                        |
| Vännäs               | NK Lundströms           | Västerbotten   | 65 000                                         |
| Sävar                | Norra Skog              | Västerbotten   | 256 000                                        |
| Kåge                 | Norra Skog              | Västerbotten   | 263 000                                        |
| Agnäs                | Norra Skog              | Västerbotten   | 18 000                                         |
| Bygdsiljum           | Martinsson/Holmen       | Västerbotten   | 430 000                                        |
| Kroksjön, Skellefteå | Martinsson/Holmen       | Västerbotten   | 117 000                                        |
| Hissmofors           | Norra Skog              | Jämtland       | 120 000                                        |
| Gällö                | SCA Wood/Persson Invest | Jämtland       | 360 000                                        |
| Svenstavik           | Rödins Trä AB           | Jämtland       | 78 000                                         |
| Bollsta              | SCA Wood                | Västernorrland | 550 000                                        |
| Tunadal              | SCA Wood                | Västernorrland | 550 000                                        |
| Ullånger             | MST Sågverk Ullånger AB | Västernorrland | 35 000                                         |
| Örnsköldsvik         | Högland                 | Västernorrland | 50 000                                         |
| Anudsjö, Bredbyn     | Högland                 | Västernorrland | 190 000                                        |
| Fränsta              | Callans Trä AB          | Västernorrland | 85 000                                         |
| Edsele               | Edsele Såg AB           | Västernorrland | 28 000                                         |