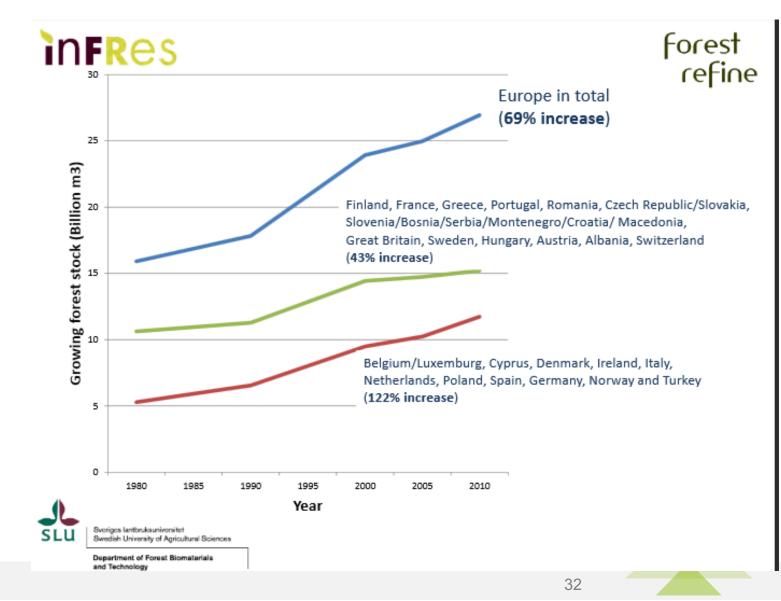

#### Annual Forest Biomass potential in Sweden Actual use is often much smaller than gross potential