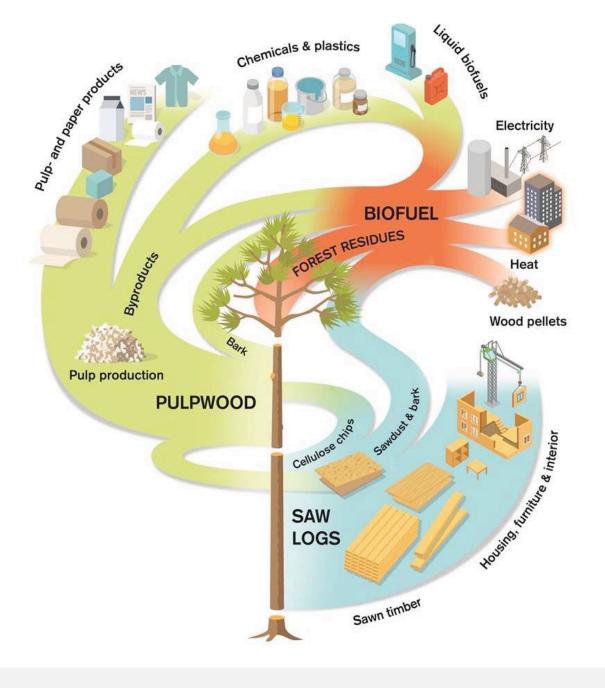

#### SAWMILL BY PRODUCTS ARE PRODUCED AS A RESULT OF SAWMILL OPERATION **ALL THE YEAR AROUND** SCALE

#### Biomass availability is not seasonality, but demand is

Sawdust - 15% of the wood
Today used for pellet production and combustion
Woodchips - 25 % of the wood Today used by the pulp and paper industry
Bark - 10% of the wood - Today used for combustion