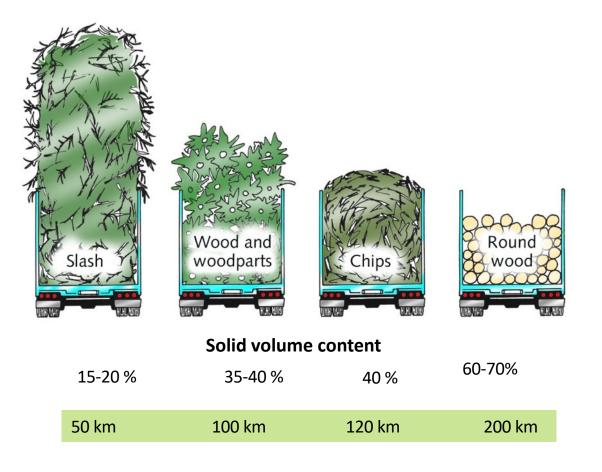

# BIOMASS POTENTIAL IS OFTEN DYNAMIC

- Innovations can be a driver for new products with higher value
- More effective and profitable biomass processing
- End user can pay more
- Higer price gives incentives for primary producers to produce and sell more
- Improved biomass logistics can make more biomass economical available
- Dependency on business for main product Risk/profit sharing

#### The growing forest stock in EU is increasing

SCALE UP community-driven bioeconomy development

- Incresed demand for biomass results in more biomass – not less
- It gives primary producers incentives to improve forest management to produce more



#### THE COST FOR HARVEST, TRANSPORT, STORING AND HANDLING OF THE BIOMANS Streen IS OF PRIME IMPORTANCE WHEN CALCULATING THE OVERALL COST FOR BIOREFINING









Bulk density of biomass is a major factor in determining the cost and logistics requirements of handling and moving biomass from farm to biorefinery.







20/ton

20/ton

#### Transport Costs (general example) Lorry 200 km Rail-way 600 km

Ocean ship 10 000 km 20/ton

A specially designed rail solution with 26 cars with 3x60 m3 containers providing 4700 m3 loose per train set.

35

#### LOADING/UNLOADING IS OFTEN COSTLY

Dependency between different machinery often causes waiting time

 Logistical hot systems are difficult to plan





# POSSIBLE SOLUTIONS SELF LOADING/ UNLOADING



# INFORMATION FLOW BETWEEN DIFFERENT ACTORS

- Biomass logistics is often understood as a flow of biomass from the field to the end users
- Logistics is also a flow of information between different ac