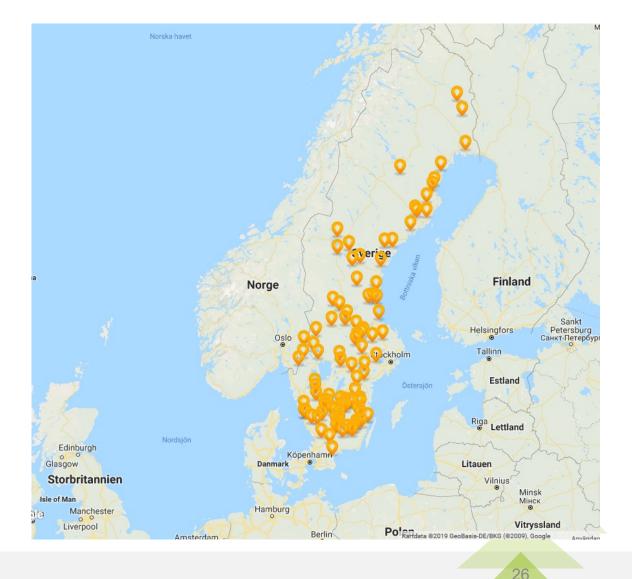

#### 28 SAWMIILS IN NORTHEN SWEDEN Location, owner, county, and production of sawn wood for the year 2019